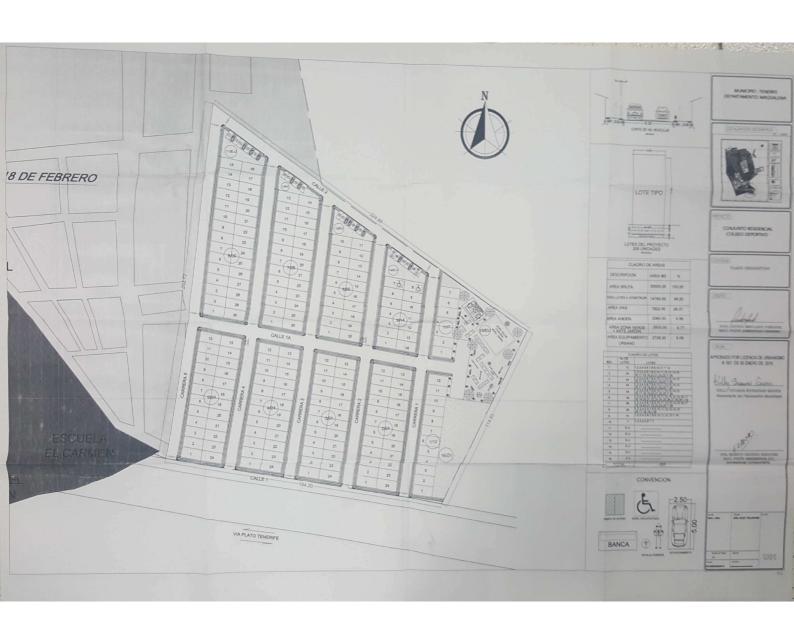

| CUADRO D                         | E AREAS  |        |
|----------------------------------|----------|--------|
| DESCRIPCION                      | AREA M2  | %      |
| AREA BRUTA                       | 30000.00 | 100,00 |
| AREA LOTES A CONSTRUIR           | 14760.00 | 49.20  |
| AREA VIAS                        | 7822.00  | 26.07  |
| AREA ANDEN.                      | 2060.00  | 6.86   |
| AREA ZONA VERDE<br>+ ANTE JARDIN | 2630.00  | 8.77   |
| AREA EQUIPAMIENTO URBANO         | 2728.00  | 9.09   |

| -   | CU             | ADRO DE LOTES                                                                                                                              |
|-----|----------------|--------------------------------------------------------------------------------------------------------------------------------------------|
| MZA | No DE<br>LOTES | LOTES                                                                                                                                      |
| 1   | 12             | 1,2,3,4,5,6,7,8,9,10,11 Y 12                                                                                                               |
| 2   | 24             | 1,2,3,4,5,6,7,8,9,10,11,12,13,14,15<br>16,17,18,19,20,21,22,23 Y 24                                                                        |
| 3   | 24             | 1,2,3,4,5,6,7,8,9,10,11,12,13,14,15<br>16,17,18,19,20,21,22,23,7,24                                                                        |
| 4   | 24             | 1,2,3,4,5,6,7,8,9,10,11,12,13,14,15<br>16,17,18,19,20,21,22,23 Y 24<br>1,2,3,4,5,6,7,8,9,10,11,12,13,14,15<br>16,17,18,19,20,21,22,23 Y 24 |
| 5   | 24             | 1,2,3,4,5,6,7,8,9,10,11,12,13,14,15<br>16,17,18,19,20,21,22,23 Y 24                                                                        |
| 6   | 30             | 1,2,3,4,5,6,7,8,9,10,11,12,13,14,15,16,17<br>18,19,20,21,22,23,24,25,26,27,28,29,v,30                                                      |
| 7   | 26             | 1,2,3,4,5,6,7,8,9,10,11,12,13,14,15,16,17<br>18,19,20,21,22,23,24,25 Y 26                                                                  |
| 8   | 20             | 1,2,3,4,5,6,7,8,9,10,11,12,13,14,15<br>16,17,18,19 y 20                                                                                    |
| 9   | 14             | 1,2,3,4,5,6,7,8,9,10,11,12,13 Y 14                                                                                                         |
| 10  | 7              | 1,2,3,4,5,8 Y 7                                                                                                                            |
| 11  | E.U            |                                                                                                                                            |
| 12  | E.U            |                                                                                                                                            |
| 13  | E.U            |                                                                                                                                            |
| 14  | E.U            |                                                                                                                                            |
| 15  | E.U            |                                                                                                                                            |
| 16  | Z.V            |                                                                                                                                            |
| TI  | OTAL           | 205                                                                                                                                        |

## CONVENCION

CONTIENE: PLANO URBANISTICO

DISEÑO:

arq. Leonid merlano penafiel MAT. PROF: A08592009-72253681

Vto.Bo:

APROBADO POR LICENCIA DE URBANISMO # 001 DE 05 ENERO DE 2015

KIELLY JOHANA SOCARRAS GARCIA Secretaria de Plancacion Municipal