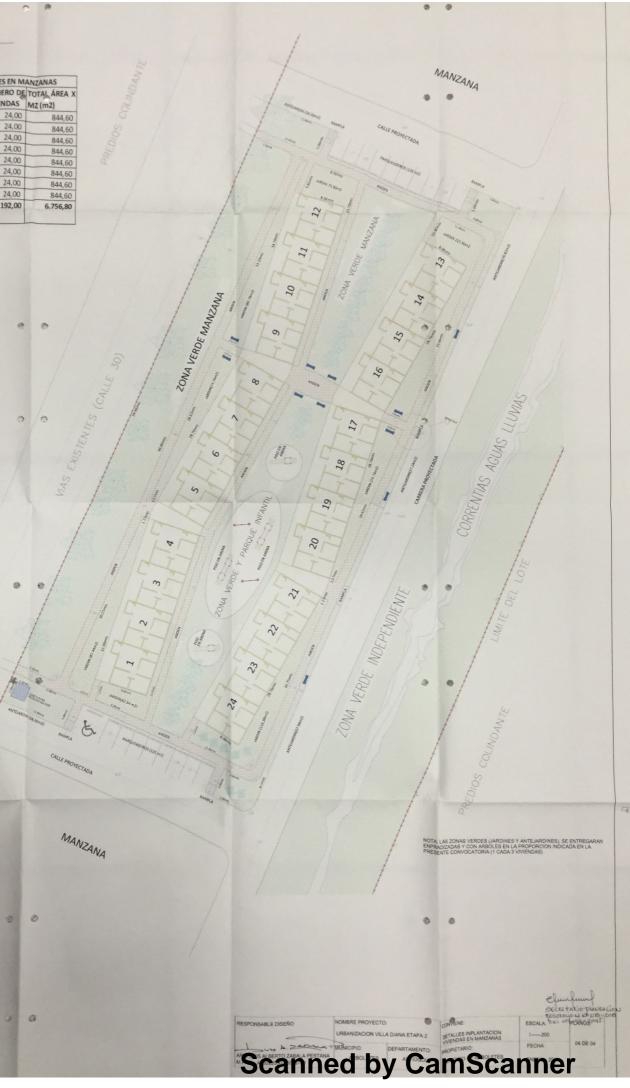

| CUADRO DE AREAS DE BLOQUES EN MANZANAS |             |                        |                         |
|----------------------------------------|-------------|------------------------|-------------------------|
| NOMBRE<br>MANZANA                      | DESCRIPCION | NUMERO DE<br>VIVIENDAS | TOTAL ÁREA X<br>MZ (m2) |
| MANZANA - 3                            | BLOQUE A    | 24,00                  | 844,60                  |
| MANZANA - 3                            | BLOQUE B    | 24,00                  | 844,60                  |
| MANZANA - 4                            | BLOQUE A    | 24,00                  | 844,60                  |
| MANZANA - 4                            | BLOQUE B    | 24,00                  | 844,60                  |
| MANZANA - 5                            | BLOQUE A    | 24,00                  | 844,60                  |
| MANZANA - 5                            | BLOQUE B    | 24,00                  | 844,60                  |
| MANZANA - 6                            | BLOQUE A    | 24,00                  | 844,60                  |
| MANZANA - 6                            | BLOQUE B    | 24,00                  | 844,60                  |
| TOTAL AREAS DE BLOQUES EN<br>MANZANA   |             | 192,00                 | 6.756,80                |